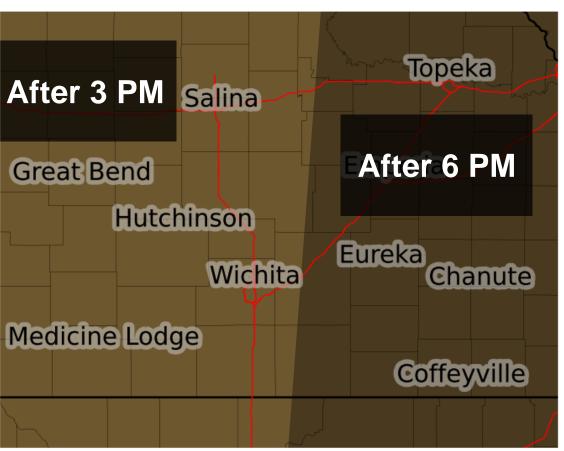

**Magnitude:** Supercell thunderstorms will be capable of producing hail up to the size of tennis balls, wind gusts of 60-70 mph and very high rainfall rates. A couple of tornadoes will be possible.

**Location:** Storms will develop along and east of a dryline which is expected along a line from near Salina to Hutchinson to Attica after 3 PM.