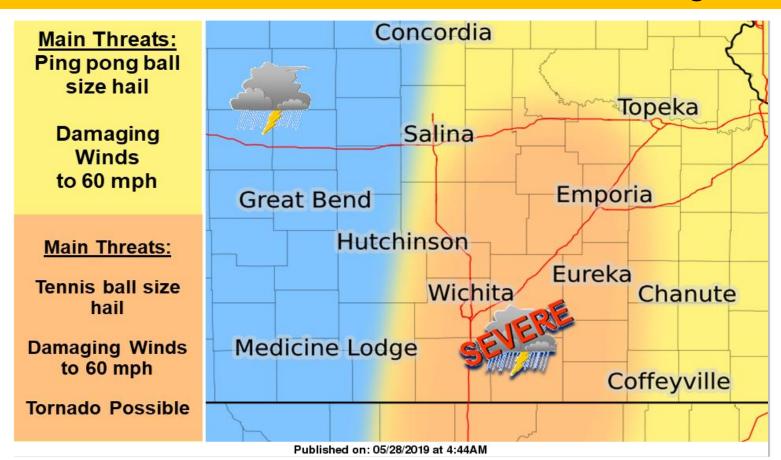

## **Thunderstorm Timing on Tuesday**

Location

**Timing:** Some morning or early afternoon storms will be possible but more vigorous storms are expected to develop along and east of a dryline during the afternoon and early evening hours.

**Magnitude:** Supercell thunderstorms will be capable of producing hail up to the size of tennis balls, wind gusts of 60-70 mph and very high rainfall rates. A couple of tornadoes will be possible.

**Location:** Storms will develop along and east of a dryline which is expected along a line from near Salina to Hutchinson to Attica after 3 PM.